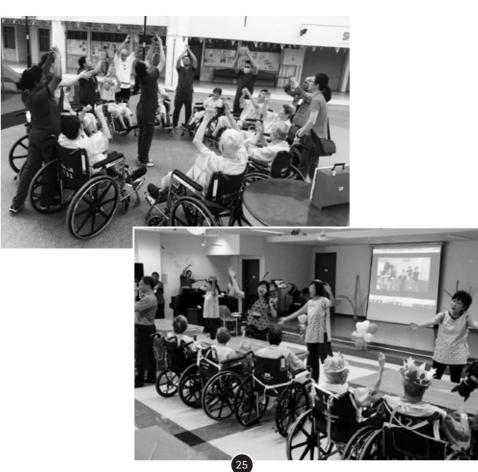

### Highlights Of Significant Events Presbyterian Care Singapore-Network (PCS-N)

PRESBYTERIAN CARE SINGAPORE NETWORK (PCS-N) hopes to serve as a relational platform for all Presbyterian Churches' community outreach services as one united body in Christ so that God may be gloried in our service.